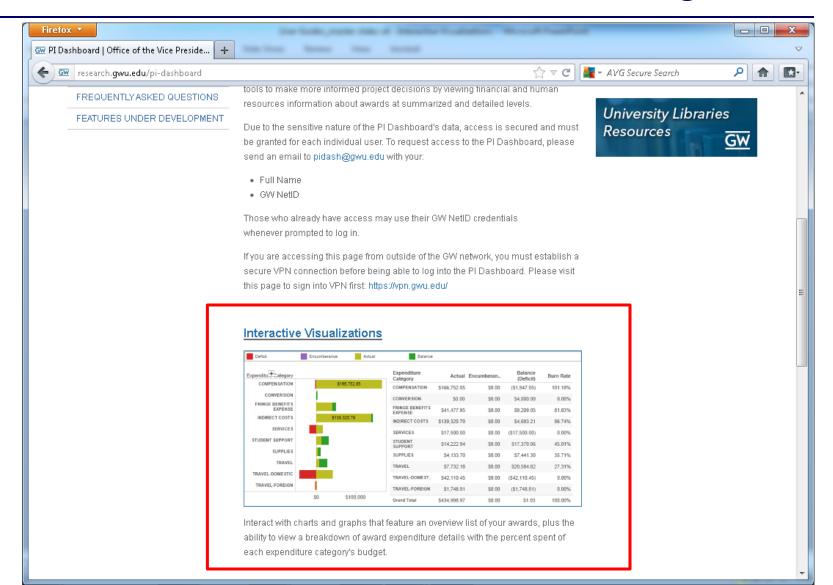

### PI Dashboard User Guide

Release 4

### **Monthly Run Rate Report**





#### **GW Business Intelligence**

- turning GW data into actionable insight -

### **Monthly Run Rate Report-Release 4**

- Summarizes an award's total expenses by month and calculates the average monthly expenditure.
- Estimates the project's total expenditures to the end of the award and will predict if the award will go over or under budget.
- Accessible through the PI Dashboard's More Tools tab: <a href="http://research.gwu.edu/pi-dashboard-visualizations">http://research.gwu.edu/pi-dashboard-visualizations</a>

# If you are accessing the site remotely, click the link to sign into VPN first then return to the PI Dashboard.



### Click the Interactive Visualizations link or image.



# When a new window opens, sign in with your GW NetID credentials. If you do not see a login prompt, connect to VPN and then reload the page.



## To view Monthly Run Rate: click the "More Tools" tab, then click the check mark beside "Monthly Run Rate".





### Once you choose the Monthly Run Rate button, another window will open and you will be asked to login using your NetID and password.



After logging in, you will be prompted to select a PI from the list (required). You have the option to pick from the Award Status box. If you click "View Awards", you will be able to pick and choose which awards you would like to see the Monthly Run Rate for. You also have the option to enter a Project Number.



## Once you have selected the required criteria, click "Finish".



# Once you click