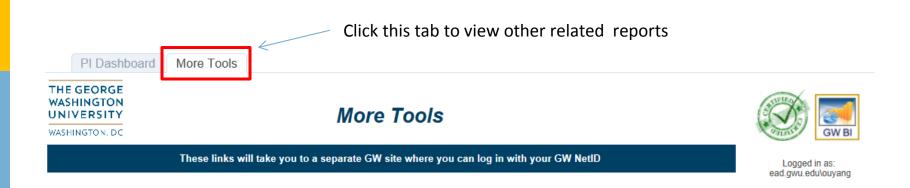

## To view Monthly Run Rate: click the "More Tools" tab, then click the check mark beside "Monthly Run Rate".