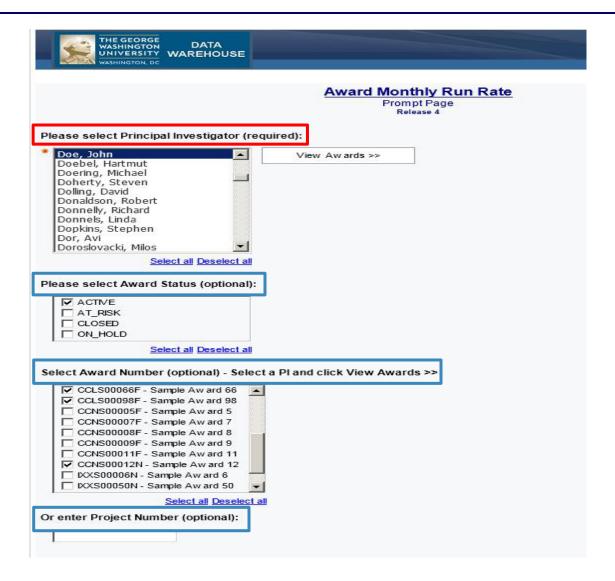

### Once you choose the Monthly Run Rate button, another window will open and you will be asked to login using your NetID and password.

After logging in, you will be prompted to select a PI from the list (required). You have the option to pick from the Award Status box. If you click "View Awards", you will be able to pick and choose which awards you would like to see the Monthly Run Rate for. You also have the option to enter a Project Number.

## Once you have selected the required criteria, click "Finish".