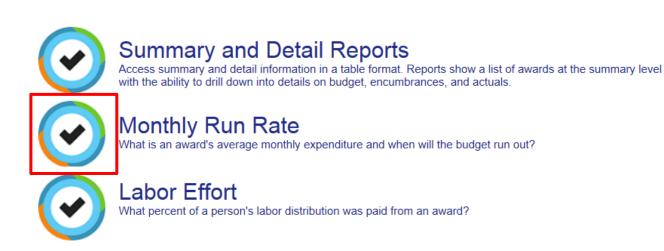

## To view Monthly Run Rate: click the "More Tools" tab, then click the check mark beside "Monthly Run Rate".