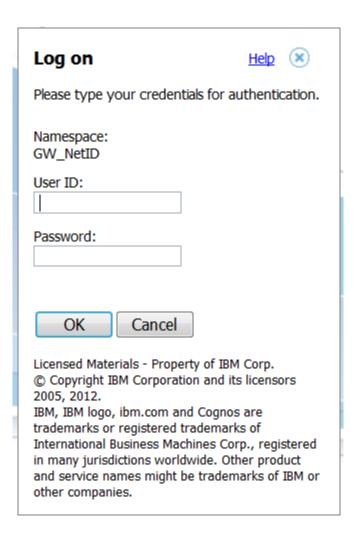

# When a new window opens, sign in with your GW NetID credentials. If you do not see a login prompt, connect to VPN and then reload the page.

### Once you choose the Monthly Run Rate button, another window will open and you will be asked to login using your NetID and password.

After logging in, you will be prompted to select a PI from the list (required). You have the option to pick from the Award Status box. If you click "View Awards", you will be able to pick and choose which awards you would like to see the Monthly Run Rate for. You also have the option to enter a Project Number.