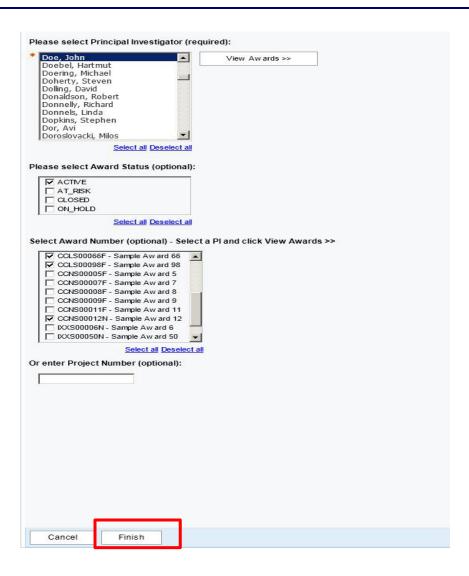

### Once you choose the Monthly Run Rate button, another window will open and you will be asked to login using your NetID and password.

After logging in, you will be prompted to select a PI from the list (required). You have the option to pick from the Award Status box. If you click "View Awards", you will be able to pick and choose which awards you would like to see the Monthly Run Rate for. You also have the option to enter a Project Number.

## Once you have selected the required criteria, click "Finish".