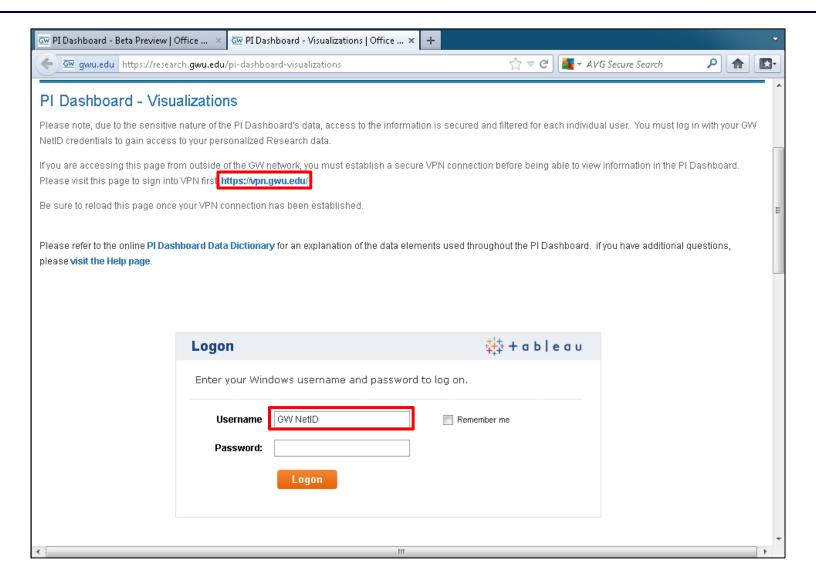

# When a new window opens, sign in with your GW NetID credentials. If you do not see a login prompt, connect to VPN and then reload the page.