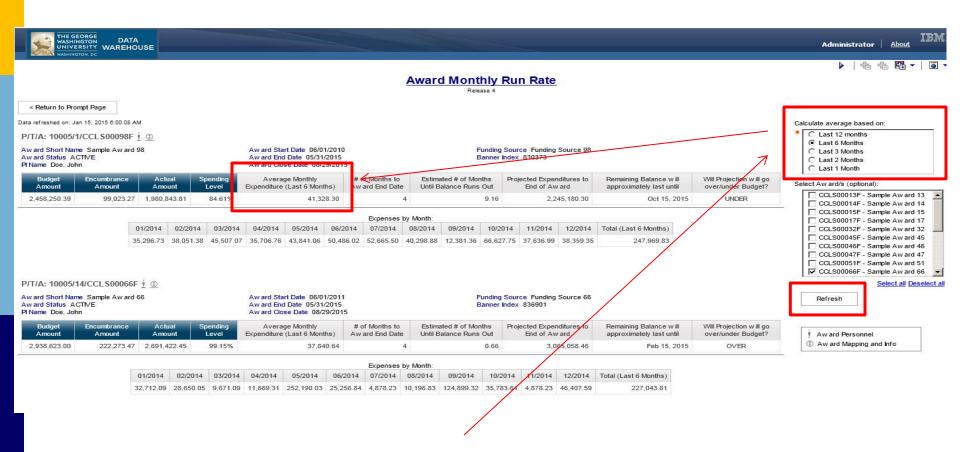

# Once you click the "Finish" button, the Monthly Run Rate report will be generated. See example below.

The average Monthly Expenditure can be changed by selecting a different range in the "Calculate Average Based on" prompt box. Click "Refresh".