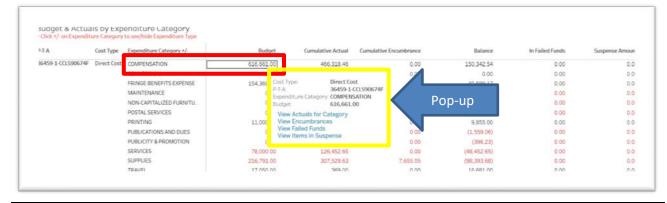

# BUDGET & ACTUALS BY EXPENDITURE CATEGORY TABLE & % SPENT VISUALIZATION

The Budget & Actuals by Expenditure Category table as well as the % Spent visualization, provides an option to expand/collapse the expenditure categories to view details by expenditure type. Roll over the column name (e.g. Expenditure Category) and click the expand icon ("+") for details (Expenditure Type).

|                          |                            | to Close Date: 427                                                                             | Award                | Ending?                         |                                |                      |                 |              |
|--------------------------|----------------------------|------------------------------------------------------------------------------------------------|----------------------|---------------------------------|--------------------------------|----------------------|-----------------|--------------|
| execution for the        |                            | ct SPA: Khoshand, Nasrin                                                                       | Budge                | rt Exceeded?                    |                                |                      |                 |              |
| Spending Level:          |                            | Personnel                                                                                      | In Sus               | pense?                          |                                |                      |                 |              |
| 95.83%                   | ADDING.                    | recadand                                                                                       | Falled               | Funds?                          |                                |                      |                 |              |
|                          |                            |                                                                                                | Create               | ed in last 30 days?             |                                |                      |                 |              |
|                          |                            |                                                                                                |                      |                                 |                                |                      |                 |              |
| Click +/- on Expenditure |                            | enditure Category<br>o see/hide Expenditure Type                                               |                      | ng Modification?                |                                |                      |                 |              |
| Click +/- on Expenditure | e Category t               |                                                                                                | Fundi                | ng Modification?                | Cumulative Encumbrance         | Balance              | In Failed Funds | Suspense Amo |
| Click +/- on Expenditure | e Category ti<br>Cost Type | o see/hide Expenditure Type                                                                    |                      |                                 | Cumulative Encumbrance<br>0.00 |                      | In Failed Funds | 0.000        |
| Click +/- on Expenditure | e Category ti<br>Cost Type | o see/hide Expenditure Type<br>Expenditure Category +/- 2+ *                                   | Budget               | Cumulative Actual               |                                | Balance              |                 | Suspense Amo |
| Click +/- on Expenditure | e Category ti<br>Cost Type | o see/hide Expenditure Type<br>Expenditure Category */- 2+ *<br>(2)<br>PRINGE BENEFITS EXPENSE | Budget<br>154,369.00 | Cumulative Actual<br>113,779.83 | 0.00                           | Balance<br>40,589.17 | 0.00            |              |