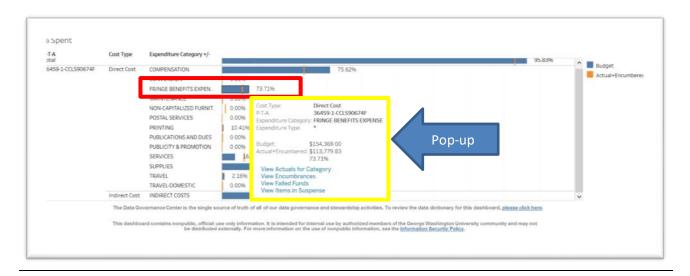

# BUDGET & ACTUALS BY EXPENDITURE CATEGORY TABLE & % SPENT VISUALIZATION

The Budget & Actuals by Expenditure Category table as well as the % Spent visualization, provides an option to expand/collapse the expenditure categories to view details by expenditure type. Roll over the column name (e.g. Expenditure Category) and click the expand icon ("+") for details (Expenditure Type).