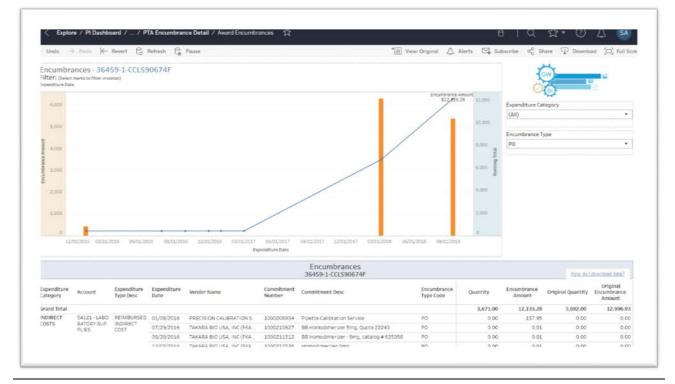

#### **DRILL DOWN – AWARD & TRANSACTION DETAILS**

From the summary table, you can select to view details about your PTA by clicking on the PTA once. Hover over any of the columns to the right and a pop up will provide you an option to drill down to view actuals, encumbrances, failed funds, and suspense details.

| Click<br>only                                                  |                  |                                                                  |                |                                        |                              | PI DA                                    | SHBOA                        | RD 2.0       |     |            |                                 |                                  | Last Refresh Date:<br>8/29/2019 2 46 29 AM                                  |      | õ                    |                                 |
|----------------------------------------------------------------|------------------|------------------------------------------------------------------|----------------|----------------------------------------|------------------------------|------------------------------------------|------------------------------|--------------|-----|------------|---------------------------------|----------------------------------|-----------------------------------------------------------------------------|------|----------------------|---------------------------------|
| 0.000                                                          | _                | er Index: P                                                      | 4 Full Name    |                                        | Project                      |                                          | Award Org                    |              |     | Sponsor    |                                 | View All                         | Awards/In Suspense/Failed Fund                                              | ds?  | Award St.            | atus                            |
| once                                                           |                  | 10                                                               | Miller, Robert |                                        | (All)                        |                                          | ANATOMY -                    | 813011       | •   | (All)      |                                 | ALL                              |                                                                             |      | (Multiple            | e values)                       |
| 36459-1-CCLS90674F                                             |                  | Dev. of Oligodendrocyt.                                          | 95.8%          | Miller, R.                             | 9/30/14                      | 7/31/20                                  | 10/29/20                     | ACTIVE       | н   | IONAL INST | JTES_ 1.73                      | 3,784.52                         | 1,649,379.88                                                                | 12.1 | 33.28                | 72,27                           |
|                                                                |                  |                                                                  |                |                                        |                              |                                          |                              |              |     |            |                                 |                                  |                                                                             |      |                      | 10,011                          |
| 35450 50 100500565N                                            |                  | Dev. of Oligodendrocyt.                                          | 97.2%          | Miller, R.                             | 9/30/14                      | 7/31/20                                  | 10/2                         |              |     | G          | 34                              |                                  | 1                                                                           |      | 10.00                | 9,660                           |
| 37865-1-CCN591184F                                             |                  | Dev. of Oligodendrocyt.<br>Role of Miconazole                    | 97.2%          | Miller, R.<br>Miller, R.               | 9/30/14<br>9/15/15           |                                          |                              | Solo         | ct  | ie i       |                                 | 7,6                              | -A: 36459-1-CCLS9067                                                        |      | 0.00                 |                                 |
|                                                                | 1                |                                                                  | 92.1%          |                                        |                              | 7/31/20                                  | 10/2                         | Sele         | ct  | ie i       | 34                              | 7,6<br>9,6 P-1                   | -A: 36459-1-CCLS9067<br>iew Actuals                                         |      |                      | 38,125                          |
| 37865-1-CCN591184F                                             | 1                | Role of Miconazole                                               | 92.1%          | Miller, R.                             | 9/15/15                      | 7/31/20<br>8/31/19                       | 10/2<br>10/3                 |              |     | 6 (55)     | 34<br>VE 47<br>13<br>HIN 7      | 7,6<br>9,6 P-1<br>1,4 V          | -A: 36459-1-CCLS9067<br>Tew Actuals<br>Tew Encumbrances                     |      | 0.00                 | 9,660<br>38,129<br>742<br>1,358 |
| 37865-1-CCNS91184F<br>37865-50-00XS90809N                      | 1 1 1 1 1        | Role of Miconazole<br>Sal Cap-Role of Micona.                    | 92.1%<br>      | Miller, R.<br>Miller, R.               | 9/15/15<br>9/15/15           | 7/31/20<br>8/31/19<br>8/31/19            | 10/2<br>10/3<br>10/3         | Sele<br>repc |     | 6 (55)     | 34<br>VE. 47<br>13<br>HIN. 7    | 7,6<br>9,6 P-1<br>1,4 V<br>6,2 V | -A: 36459-1-CCLS9067<br>iew Actuals                                         |      | 0.00<br>0.00         | 38,129<br>742<br>1,356          |
| 37865-1-CCN591184F<br>37865-50-0X590809N<br>41038-1-CCN591538F | 1<br>1<br>1<br>1 | Role of Miconazole<br>Sal Cap-Role of Micona.<br>CTSA2 Yr3 Admin | 92.1%<br>      | Miller, R.<br>Miller, R.<br>Miller, R. | 9/15/15<br>9/15/15<br>6/1/18 | 7/31/20<br>8/31/19<br>8/31/19<br>5/31/19 | 10/2<br>10/3<br>10/3<br>7/30 |              | ort | 6 (55)     | 34<br>VE 47<br>13<br>HIN 7<br>4 | 7,6<br>9,6 P-1<br>1,4 V<br>6,2 V | -Ac 36459-1-CCLS9067<br>iew Actuals<br>iew Encumbrances<br>iew Failed Funds |      | 0.00<br>0.00<br>0.00 | 38,129<br>742                   |