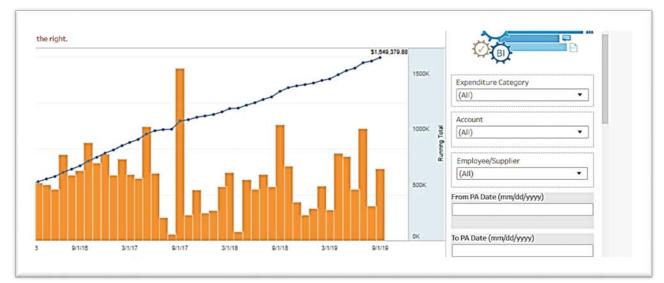

#### **DRILL DOWN – AWARD & TRANSACTION DETAILS**

From the summary table, you can select to view details about your PTA by clicking on the PTA once. Hover over any of the columns to the right and a pop up will provide you an option to drill down to view actuals, encumbrances, failed funds, and suspense details.

| Click<br>only                                                  |                  |                                                                  |                |                                        |                              | PI DA                                    | SHBOA                        | RD 2.0       |     |            |                                 |                                  | Last Refresh Date:<br>8/29/2019 2 46 29 AM                                  |      | õ                    |                                 |
|----------------------------------------------------------------|------------------|------------------------------------------------------------------|----------------|----------------------------------------|------------------------------|------------------------------------------|------------------------------|--------------|-----|------------|---------------------------------|----------------------------------|-----------------------------------------------------------------------------|------|----------------------|---------------------------------|
| 0.000                                                          | _                | er Index: P                                                      | 4 Full Name    |                                        | Project                      |                                          | Award Org                    |              |     | Sponsor    |                                 | View All                         | Awards/In Suspense/Failed Fund                                              | ds?  | Award St.            | atus                            |
| once                                                           |                  | 10                                                               | Miller, Robert |                                        | (All)                        |                                          | ANATOMY -                    | 813011       | •   | (All)      |                                 | ALL                              |                                                                             |      | (Multiple            | e values)                       |
| 36459-1-CCLS90674F                                             |                  | Dev. of Oligodendrocyt.                                          | 95.8%          | Miller, R.                             | 9/30/14                      | 7/31/20                                  | 10/29/20                     | ACTIVE       | н   | IONAL INST | JTES_ 1.73                      | 3,784.52                         | 1,649,379.88                                                                | 12.1 | 33.28                | 72,27                           |
|                                                                |                  |                                                                  |                |                                        |                              |                                          |                              |              |     |            |                                 |                                  |                                                                             |      |                      | 10,011                          |
| 35450 50 100500565N                                            |                  | Dev. of Oligodendrocyt.                                          | 97.2%          | Miller, R.                             | 9/30/14                      | 7/31/20                                  | 10/2                         |              |     | G          | 34                              |                                  | 1                                                                           |      | 10.00                | 9,660                           |
| 37865-1-CCN591184F                                             |                  | Dev. of Oligodendrocyt.<br>Role of Miconazole                    | 97.2%          | Miller, R.<br>Miller, R.               | 9/30/14<br>9/15/15           |                                          |                              | Solo         | ct  | ie i       |                                 | 7,6                              | -A: 36459-1-CCLS9067                                                        |      | 0.00                 |                                 |
|                                                                | 1                |                                                                  | 92.1%          |                                        |                              | 7/31/20                                  | 10/2                         | Sele         | ct  | ie i       | 34                              | 7,6<br>9,6 P-1                   | -A: 36459-1-CCLS9067<br>iew Actuals                                         |      |                      | 38,125                          |
| 37865-1-CCN591184F                                             | 1                | Role of Miconazole                                               | 92.1%          | Miller, R.                             | 9/15/15                      | 7/31/20<br>8/31/19                       | 10/2<br>10/3                 |              |     | 6 (55)     | 34<br>VE 47<br>13<br>HIN 7      | 7,6<br>9,6 P-1<br>1,4 V          | -A: 36459-1-CCLS9067<br>Tew Actuals<br>Tew Encumbrances                     |      | 0.00                 | 9,660<br>38,129<br>742<br>1,358 |
| 37865-1-CCNS91184F<br>37865-50-00XS90809N                      | 1 1 1 1 1        | Role of Miconazole<br>Sal Cap-Role of Micona.                    | 92.1%<br>      | Miller, R.<br>Miller, R.               | 9/15/15<br>9/15/15           | 7/31/20<br>8/31/19<br>8/31/19            | 10/2<br>10/3<br>10/3         | Sele<br>repc |     | 6 (55)     | 34<br>VE. 47<br>13<br>HIN. 7    | 7,6<br>9,6 P-1<br>1,4 V<br>6,2 V | -A: 36459-1-CCLS9067<br>iew Actuals                                         |      | 0.00<br>0.00         | 38,129<br>742<br>1,356          |
| 37865-1-CCN591184F<br>37865-50-0X590809N<br>41038-1-CCN591538F | 1<br>1<br>1<br>1 | Role of Miconazole<br>Sal Cap-Role of Micona.<br>CTSA2 Yr3 Admin | 92.1%<br>      | Miller, R.<br>Miller, R.<br>Miller, R. | 9/15/15<br>9/15/15<br>6/1/18 | 7/31/20<br>8/31/19<br>8/31/19<br>5/31/19 | 10/2<br>10/3<br>10/3<br>7/30 |              | ort | 6 (55)     | 34<br>VE 47<br>13<br>HIN 7<br>4 | 7,6<br>9,6 P-1<br>1,4 V<br>6,2 V | -Ac 36459-1-CCLS9067<br>iew Actuals<br>iew Encumbrances<br>iew Failed Funds |      | 0.00<br>0.00<br>0.00 | 38,129<br>742                   |