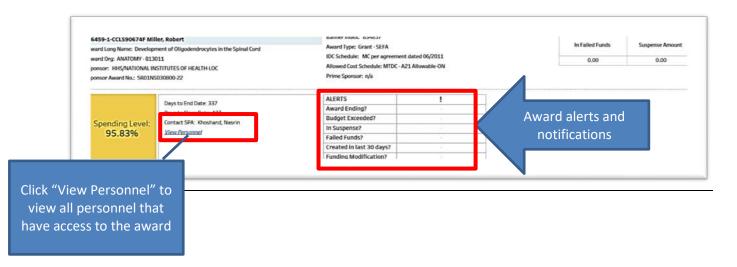

#### **DRILL DOWN – AWARD & TRANSACTION DETAILS**

From the summary table, you can select to view details about your PTA by clicking on the PTA once. Hover over any of the columns to the right and a pop up will provide you an option to drill down to view actuals, encumbrances, failed funds, and suspense details.

Once the PTA has been selected scroll down to view additional award information.

| - Undo → Redo (←                                                                             | - Revert 🔂 Refresh 🖓                                                                                              | Pause         |            |                                      |                                                                                    |                  |         | "ill View: Original 🛆  | Alerts | Subscribe | ao Share       | Download                         | [D] Full Screen      |
|----------------------------------------------------------------------------------------------|-------------------------------------------------------------------------------------------------------------------|---------------|------------|--------------------------------------|------------------------------------------------------------------------------------|------------------|---------|------------------------|--------|-----------|----------------|----------------------------------|----------------------|
| 41038-50-IXXS91063N !                                                                        | Sal Cap CTSA2 Yr3 Ad                                                                                              | 83.1%         | Miller, R. | 6/1/18                               | 5/31/19                                                                            | 7/30/19          | ON_HO., | COST SHARING           |        |           |                |                                  | 13,822.8             |
| 41125-1-CCNS91576N !                                                                         | Convelo LPC                                                                                                       | 100.0%        | Miller, R. | 7/1/18                               | 6/30/19                                                                            | 8/29/19          | ON_HO   | CONVELO THERAPEUTICS I |        |           |                | 0.00                             |                      |
| 42268-1-EENS91574N                                                                           | In Vivo Remyelination A                                                                                           | 8.3%          | Miller, R. | 4/18/19                              | 1/31/20                                                                            | 3/31/20          | ACTIVE  | BIOGEN INC             |        |           |                |                                  |                      |
| 42268-2-IXXS91155N                                                                           | In Vivo Remyelination A                                                                                           | 24.3%         | Miller, R. | 4/18/19                              | 1/31/20                                                                            | 3/31/20          | ACTIVE  | COST SHARING           |        | 31,857.00 |                | 0.00                             | 24,109.0             |
| 42569-1-EENS91591N                                                                           | Cornet Therapeutics                                                                                               | 0.0%          | Miller, R. | 7/1/19                               | 6/30/20                                                                            | 9/28/20          | ACTIVE  | COMET THERAPEUTICS, IN |        | 04,183.49 | 0.000          |                                  | 4,183.45             |
| 42569-2-DXXS91202N                                                                           | C/S Comet Therapeutics                                                                                            | 0.0%          | Miller, R. | 7/1/19                               | 6/30/20                                                                            | 9/28/20          | ACTIVE  | COST SHARING           |        |           |                |                                  |                      |
| 36459-1-CCLS90674F<br>Award Long Name: Dev<br>Award Org: ANATOMY -<br>Sponsor: HHS/NATION    | If the alerts sect<br>roll over the<br>amounts for                                                                | amou          | ints in th | ne box to                            | o the ri                                                                           | ght an           | d click | c on the               |        |           | In Failed Fund | ls Susp                          | oense Amount<br>0.00 |
| Award Long Name: Dev<br>Award Org: ANATOMY -                                                 |                                                                                                                   | amou          | ints in th | ne box to                            | o the ri                                                                           | ght an           | d click | c on the               |        |           |                |                                  |                      |
| Award Long Name: Dev<br>Award Org: ANATOMY -<br>Sponsor: HHS/NATION<br>Sponsor Award No.: SR | roll over the a<br>amounts for<br>Days to End Date: 337<br>Days to Close Date: 427                                | amou<br>detai | ints in th | ne box to<br>o up to s<br>ALE<br>Awa | o the ri                                                                           | ight an<br>repor | d click | c on the               |        |           |                |                                  | 0.00<br>1-CCLS90674F |
| Award Long Name: Dew<br>Award Org: ANATOMY-<br>Sponsor: HHS/NATION<br>Sponsor Award No.: SR  | roll over the a<br>amounts for<br>Days to End Date: 337<br>Days to Close Date: 427<br>Contact SPA: Knoshand, Nasi | amou<br>detai | ints in th | ne box to<br>o up to s               | o the ri<br>select a<br>RTS<br>ard Ending?                                         | ight an<br>repor | d click | c on the               |        |           |                | P-T-A: 36459-1<br>View Failed Fu | 0.00<br>1-CCLS90674F |
| Award Long Name: Dev<br>Award Org: ANATOMY -<br>Sponsor: HHS/NATION<br>Sponsor Award No.: SR | roll over the a<br>amounts for<br>Days to End Date: 337<br>Days to Close Date: 427                                | amou<br>detai | ints in th | e box to<br>o up to s                | o the ri<br>select a<br>RTS<br>ard Ending?<br>det Exceede<br>uspense?<br>ed Funds? | ight an<br>repor | d click | c on the               |        |           |                | P-T-A: 36459-1<br>View Failed Fu | 0.00<br>1-CCLS90674F |
| Award Long Name: Dew<br>Award Org: ANATOMY-<br>Sponsor: HHS/NATION<br>Sponsor Award No.: SR  | roll over the a<br>amounts for<br>Days to End Date: 337<br>Days to Close Date: 427<br>Contact SPA: Knoshand, Nasi | amou<br>detai | ints in th | e box to<br>o up to s                | o the ri<br>select a<br>RTS<br>ard Ending?<br>inter Exceede<br>uspense?            | ight an<br>repor | d click | c on the               |        |           |                | P-T-A: 36459-1<br>View Failed Fu | 0.00<br>1-CCLS90674F |