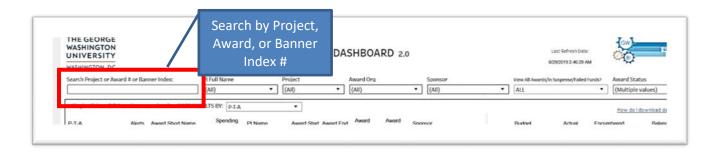

# **SEARCH, FILTER AND SORT**

**Note:** Access to information in PI Dashboard is controlled through your EAS role access. Therefore, you will only see the award(s) you have been given access to.

Once logged into the PI Dashboard, you will see the screen below. From this screen, you can <u>perform a</u> <u>search</u> by Project, Award or Banner Index #.

The dashboard has also a filter functionality so that you may <u>filter by</u> PI, Project, Award Organization, Sponsor or Award Status.

| Undo → Redo  | ← Revert 🔂 Refres | h 🔐 Pause | • Ill View: Origina | al 🛆 Alerts | s 🕰 Subscribe 🖧 Share                      | Download (□) Full Scree |
|--------------|-------------------|-----------|---------------------|-------------|--------------------------------------------|-------------------------|
|              | ,                 | ORG #, or | Sponsor             |             | Last Refresh Date:<br>8/29/2019 2.46:29 AM |                         |
| PI Full Name | Project           | Award Org | Sponsor             |             | View All Awards/In Suspense/Failed Fund    | s? Award Status         |
|              |                   |           |                     | •           |                                            | (Multiple values)       |

**Filtering Tip**: When filtering uncheck "(All)" and use the search toolbar. Results appear as you type. Once desired results are shown, check the selection and click "Apply". Use the checkboxes to view multiple choices at a time. Check "(All)" box to reset filter or <u>revert</u> to reset to default.